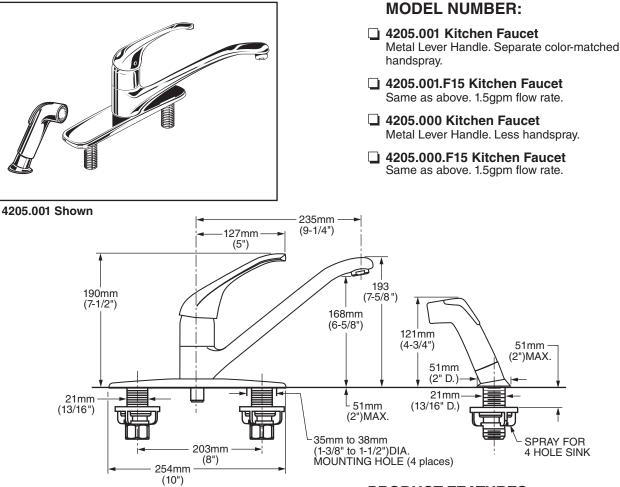

#### **GENERAL DESCRIPTION:**

Washerless 47mm ceramic disc valve cartridge with integral hot limit safety stop. Cast brass waterway with 1/2" male inlet shanks. Cast brass 9-1/4" (235mm) swivel spout, metal escutcheon plate (escutcheon size 10" L x 2-5/16" W), and metal handle. 2.2gpm/8.3L/min. maximum flow rate, 1.5gpm/5.7 L/min. maximum flow rate for F15 models.

**Higher and Longer Spout:** Spout designed to allow more room under spout and extended reach into the sink.

**Memory Position Valving:** Allows user to turn valve on and off at preferred temperature setting without readjusting handle position each time.

**Simple Installation:** Fast and easy one person installation. Faucet drops in from top. Quick-spin nuts secure faucet in place.

#### SUGGESTED SPECIFICATION:

Single control kitchen faucet shall feature a cast brass body and swivel spout, and all metal handle. Shall also feature washerless 47mm ceramic disc valve cartridge with integral hot limit safety stop. Fitting shall be American Standard Model # 4205.00\_.\_\_\_.

### **RELIANT+** SINGLE CONTROL KITCHEN FAUCET WITH CAST BRASS SPOUT

2.2gpm/8.3L/min. FLOW RATE

1.5gpm/5.7 L/min. FLOW RATE

|              |                                                                                         | Finish             |
|--------------|-----------------------------------------------------------------------------------------|--------------------|
| Product      |                                                                                         | Polished<br>Chrome |
| Number       | Description                                                                             | 002                |
| 4205.001     | Kitchen faucet. Cast brass waterway with 1/2" male inlet shanks.<br>Separate handspray. |                    |
| 4205.001.F15 | Same as above. 1.5gpm/5.7 L/min. flow rate.                                             |                    |
| 4205.000     | Kitchen faucet. Cast brass waterway with 1/2" male inlet shanks.<br>Less handspray.     |                    |
| 4205.000.F15 | Same as above. 1.5gpm/5.7 L/min. flow rate.                                             |                    |