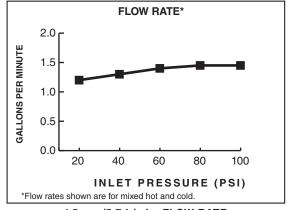

#### **GENERAL DESCRIPTION:**

Washerless 47mm ceramic disc valve cartridge with integral hot limit safety stop. Cast brass waterway with 1/2" male inlet shanks. Cast brass 9-1/4" (235mm) swivel spout, metal escutcheon plate (escutcheon size 10" L x 2-5/16" W), and metal handle. 2.2gpm/8.3L/min. maximum flow rate, 1.5gpm/5.7 L/min. maximum flow rate for F15 models.

### **RELIANT+** SINGLE CONTROL KITCHEN FAUCET WITH CAST BRASS SPOUT

2.2gpm/8.3L/min. FLOW RATE

1.5gpm/5.7 L/min. FLOW RATE

|              |                                                                                         | Finish             |
|--------------|-----------------------------------------------------------------------------------------|--------------------|
| Product      |                                                                                         | Polished<br>Chrome |
| Number       | Description                                                                             | 002                |
| 4205.001     | Kitchen faucet. Cast brass waterway with 1/2" male inlet shanks.<br>Separate handspray. |                    |
| 4205.001.F15 | Same as above. 1.5gpm/5.7 L/min. flow rate.                                             |                    |
| 4205.000     | Kitchen faucet. Cast brass waterway with 1/2" male inlet shanks.<br>Less handspray.     |                    |
| 4205.000.F15 | Same as above. 1.5gpm/5.7 L/min. flow rate.                                             |                    |