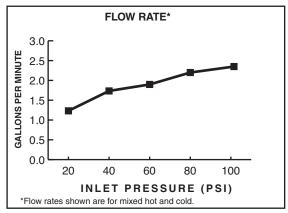

#### **GENERAL DESCRIPTION:**

Washerless 47mm ceramic disc valve cartridge with integral hot limit safety stop. Cast brass waterway with 1/2" male inlet shanks. Cast brass 9-1/4" (235mm) swivel spout, metal escutcheon plate (escutcheon size 10" L x 2-5/16" W), and metal handle. 2.2gpm/8.3L/min. maximum flow rate, 1.5gpm/5.7 L/min. maximum flow rate for F15 models.

### **RELIANT+** SINGLE CONTROL KITCHEN FAUCET WITH CAST BRASS SPOUT

2.2gpm/8.3L/min. FLOW RATE

1.5gpm/5.7 L/min. FLOW RATE

|              |                                                                                         | Finish             |
|--------------|-----------------------------------------------------------------------------------------|--------------------|
| Product      |                                                                                         | Polished<br>Chrome |
| Number       | Description                                                                             | 002                |
| 4205.001     | Kitchen faucet. Cast brass waterway with 1/2" male inlet shanks.<br>Separate handspray. |                    |
| 4205.001.F15 | Same as above. 1.5gpm/5.7 L/min. flow rate.                                             |                    |
| 4205.000     | Kitchen faucet. Cast brass waterway with 1/2" male inlet shanks.<br>Less handspray.     |                    |
| 4205.000.F15 | Same as above. 1.5gpm/5.7 L/min. flow rate.                                             |                    |